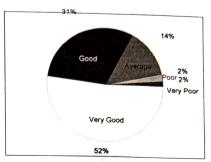

### 7. Recreational/ Common room facility

# Good Average 4% Poor 2% Very Good 42%

Recreational/ Common Room