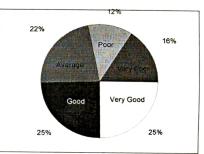

### 7. Recreational/ Common room facility

# Good Average 4% Poor 2% Very Good 42%

Recreational/ Common Room